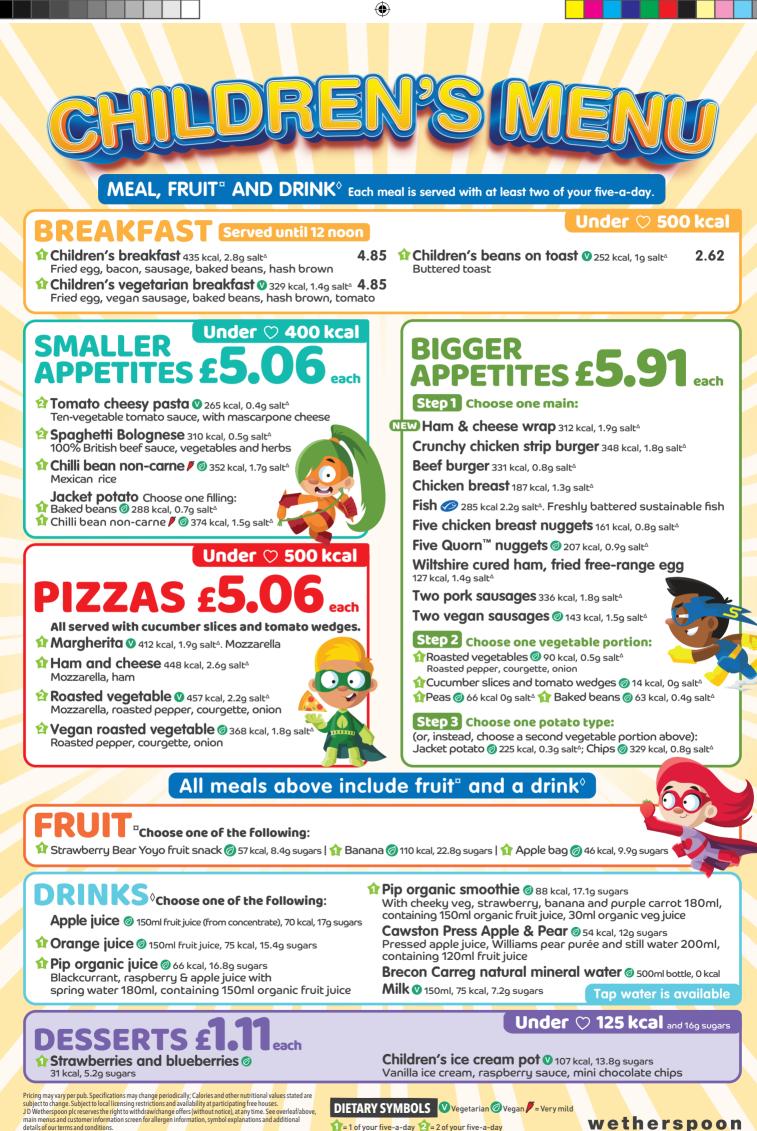

Increasingly, the majority of our sales are derived from food as well as drink consumed alongside it. Food will be available from opening until 2300. Sample food menus will be circulated by the Borough's licensing team in advance of the hearing.