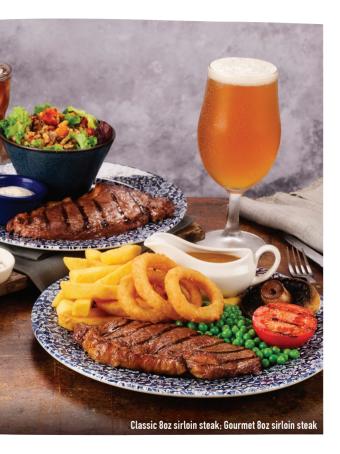

| Classic 8oz sirloin steak<br>Choose: Side salad 526 kcal<br>Mediterranean salad 657 kcal; Jacket potato 774 kcal<br>Chips 1061 kcal                                                            | soft drink*<br><b>11.80</b><br>each | alcoholic drink*<br><b>13.56</b><br>each |
|------------------------------------------------------------------------------------------------------------------------------------------------------------------------------------------------|-------------------------------------|------------------------------------------|
| Gourmet 8oz sirloin steak<br>Peas, tomato, mushroom, three onion rings, steak sauce<br>Choose: Side salad 785 kcal<br>Mediterranean salad 915 kcal; Jacket potato 1032 kcal<br>Chips 1320 kcal | soft drink*<br><b>14.26</b><br>each | alcoholic drink*<br><b>16.02</b><br>each |
| Add your choice of steak sauce: Creamy peppercorn sauc<br>Jack Daniel's® Tennessee Honey glaze (87 kcal) 1.82                                                                                  |                                     |                                          |
| Below meals are served with peas, tomato and m                                                                                                                                                 | ushroom.<br>soft drink              | <ul> <li>alcoholic drink*</li> </ul>     |
| <b>BBQ chicken melt</b><br>Char-grilled chicken, Cheddar cheese, bacon, BBQ sauce                                                                                                              | 10.58                               |                                          |
| Choose: Side salad 🚳 609 kcal; Mediterranean salad 739<br>Jacket potato 🚳 856 kcal; Chips 1143 kcal                                                                                            | kcal                                |                                          |
| <b>Mixed grill</b><br>Gammon, pork loin, rump, lamb, Lincolnshire sausage                                                                                                                      | 12.47                               | 14.23                                    |

Gourmet 8oz sirloin steak; Lemon & herb char-grilled half chicken; Mixed grill