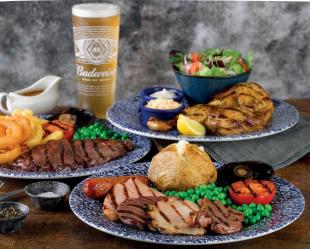

# **Steak Club**<sup>°</sup>

**Tuesday** 11.30am - 11pm

| soft drink alcoh                                                                                                                                                                                                                                                | olic drin                   |                                 |
|-----------------------------------------------------------------------------------------------------------------------------------------------------------------------------------------------------------------------------------------------------------------|-----------------------------|---------------------------------|
| Classic 8oz sirloin steak<br>Choose: Side salad 526 kcal<br>Mediterranean salad 657 kcal; Jacket potato 774 kcal<br>Chips 1061 kcal                                                                                                                             | soft drink*<br><b>10.15</b> | alcoholic drink<br><b>11.91</b> |
| Gourmet 8oz sirloin steak<br>Peas, tomato, mushroom, three onion rings, steak sauce<br>Choose: Side salad 785 kcal; Mediterranean salad 915 kcal<br>Jacket potato 1032 kcal; Chips 1320 kcal<br>Add your choice of steak sauce: Creamy peppercorn sauce (74 kca | <b>12.60</b>                | 14.36                           |

# **Choose from over 150 drinks**

| Below meals are served with peas, tomato and mushroom.                                                                                                                                                                      | soft drink* alc | oholic drink* |
|-----------------------------------------------------------------------------------------------------------------------------------------------------------------------------------------------------------------------------|-----------------|---------------|
| BBQ chicken melt<br>Char-grilled chicken, Cheddar cheese, bacon, BBQ sauce<br>Choose: Side salad @ 609 kcal<br>Mediterranean salad 739 kcal<br>Jacket potato @ 856 kcal<br>Chips 1143 kcal                                  | 10.15           | 11.91         |
| Mixed grill<br>Gammon, pork loin, rump, lamb, Lincolnshire sausage<br>Choose: Side salad 984 kcal<br>Mediterranean salad 1114 kcal<br>Jacket potato 1231 kcal<br>Chips 1519 kcal                                            | 10.51           | 12.27         |
| Large mixed grill<br>Gammon, pork loin, rump, lamb, two Lincolnshire sausages,<br>fried egg, six onion rings<br>Choose: Side salad 1477 kcal<br>Mediterranean salad 1607 kcal<br>Jacket potato 1724 kcal<br>Chips 2012 kcal | 12.35           | 14.11         |

Adults need around 2000 kcal a day.§

| Chicken on the bone is marinat<br>and finished on the char-grill.<br>Peri-peri char-grilled hal<br>Lemon and herb<br>Char-grilled in a lemon & herb glaze<br>Coleslaw, garlic & herb dip<br>Choose: Side salad 918 kcal<br>Mediterranean salad 1048 kcal<br>Spicy rice 1059 kcal<br>Chips 1453 kcal |                                                              | soft drink* alcol<br><b>10.38</b> | holic drink<br><b>12.14</b>  |
|-----------------------------------------------------------------------------------------------------------------------------------------------------------------------------------------------------------------------------------------------------------------------------------------------------|--------------------------------------------------------------|-----------------------------------|------------------------------|
| Hot and spicy ///<br>Char-grilled in a Naga chilli & citrus<br>Coleslaw. Naga chilli dip<br>Choose: Side salad 888 kcal<br>Mediterranean salad 1018 kcal<br>Spicy rice 1029 kcal<br>Chips 1423 kcal                                                                                                 | glaze                                                        | 10.38                             | 12.14                        |
| Sauces Add any of the fol<br>Creamy peppercorn sauce 74 kcal<br>Jack Daniel's® Tennessee Honey glaz                                                                                                                                                                                                 |                                                              |                                   | 1.82<br>1.82                 |
| Extras Add any of the foll<br>Six onion rings (269 kcal) and choose<br>Coleslaw 399 kcal<br>Five chicken wings ### 407 kcal                                                                                                                                                                         | e a sauce from abov<br>1.40 Six onion ri<br>3.34 Twelve onio | ings 🥝 269 kcal                   | 2.93<br>2.33<br>3.50<br>1 97 |

Gourmet 8oz sirloin steak; Lemon & herb char-grilled half chicken; Mixed grill